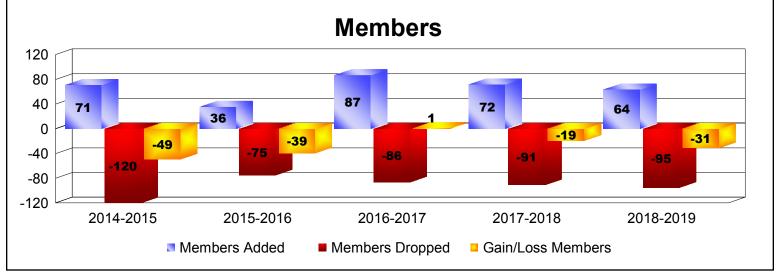

District 14 K

As of June 2019 Cumulative

| Year      | New<br>Clubs | Dropped<br>Clubs | Gain/<br>Loss<br>Clubs | New<br>Members | Charter<br>Members | Reinstate<br>Members | Transfer<br>Members | Total<br>Member<br>Added | Total<br>Members<br>Dropped | Gain/<br>Loss<br>Members |
|-----------|--------------|------------------|------------------------|----------------|--------------------|----------------------|---------------------|--------------------------|-----------------------------|--------------------------|
| 2014-2015 | 0            | -3               | -3                     | 68             | 0                  | 1                    | 2                   | 71                       | -120                        | -49                      |
| 2015-2016 | 0            | 0                | 0                      | 31             | 1                  | 0                    | 4                   | 36                       | -75                         | -39                      |
| 2016-2017 | 1            | 0                | 1                      | 59             | 24                 | 1                    | 3                   | 87                       | -86                         | 1                        |
| 2017-2018 | 1            | 0                | 1                      | 43             | 24                 | 4                    | 1                   | 72                       | -91                         | -19                      |
| 2018-2019 | 1            | -2               | -1                     | 34             | 8                  | 1                    | 21                  | 64                       | -95                         | -31                      |
| Average   | 1            | -1               | 0                      | 47             | 11                 | 1                    | 6                   | 66                       | -93                         | -27                      |