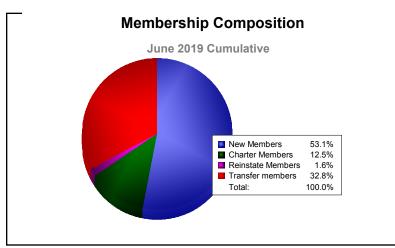

District 14 K

As of June 2019 Cumulative

| Year      | New<br>Clubs | Dropped<br>Clubs | Gain/<br>Loss<br>Clubs | New<br>Members | Charter<br>Members | Reinstate<br>Members | Transfer<br>Members | Total<br>Member<br>Added | Total<br>Members<br>Dropped | Gain/<br>Loss<br>Members |
|-----------|--------------|------------------|------------------------|----------------|--------------------|----------------------|---------------------|--------------------------|-----------------------------|--------------------------|
| 2014-2015 | 0            | -3               | -3                     | 68             | 0                  | 1                    | 2                   | 71                       | -120                        | -49                      |
| 2015-2016 | 0            | 0                | 0                      | 31             | 1                  | 0                    | 4                   | 36                       | -75                         | -39                      |
| 2016-2017 | 1            | 0                | 1                      | 59             | 24                 | 1                    | 3                   | 87                       | -86                         | 1                        |
| 2017-2018 | 1            | 0                | 1                      | 43             | 24                 | 4                    | 1                   | 72                       | -91                         | -19                      |
| 2018-2019 | 1            | -2               | -1                     | 34             | 8                  | 1                    | 21                  | 64                       | -95                         | -31                      |
| Average   | 1            | -1               | 0                      | 47             | 11                 | 1                    | 6                   | 66                       | -93                         | -27                      |