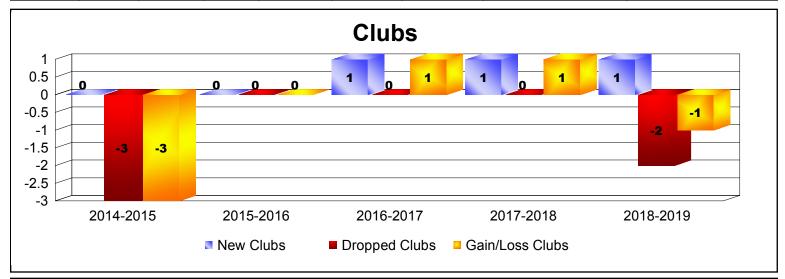

District 14 K

As of June 2019 Cumulative

| Year      | New<br>Clubs | Dropped<br>Clubs | Gain/<br>Loss<br>Clubs | New<br>Members | Charter<br>Members | Reinstate<br>Members | Transfer<br>Members | Total<br>Member<br>Added | Total<br>Members<br>Dropped | Gain/<br>Loss<br>Members |
|-----------|--------------|------------------|------------------------|----------------|--------------------|----------------------|---------------------|--------------------------|-----------------------------|--------------------------|
| 2014-2015 | 0            | -3               | -3                     | 68             | 0                  | 1                    | 2                   | 71                       | -120                        | -49                      |
| 2015-2016 | 0            | 0                | 0                      | 31             | 1                  | 0                    | 4                   | 36                       | -75                         | -39                      |
| 2016-2017 | 1            | 0                | 1                      | 59             | 24                 | 1                    | 3                   | 87                       | -86                         | 1                        |
| 2017-2018 | 1            | 0                | 1                      | 43             | 24                 | 4                    | 1                   | 72                       | -91                         | -19                      |
| 2018-2019 | 1            | -2               | -1                     | 34             | 8                  | 1                    | 21                  | 64                       | -95                         | -31                      |
| Average   | 1            | -1               | 0                      | 47             | 11                 | 1                    | 6                   | 66                       | -93                         | -27                      |